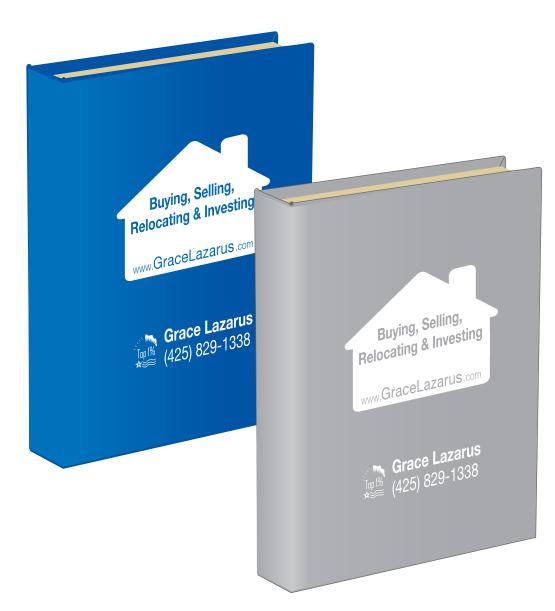

Order#: 132851-Q

Product: Sticky Book - Blue & Silver

**Item #**: 1097-300412

Imprint Method: Screen Print on the Front Cover - White

Actual Size of Imprint
Dotted Lines Do Not Print
1-7/8"w x 2-3/4"h