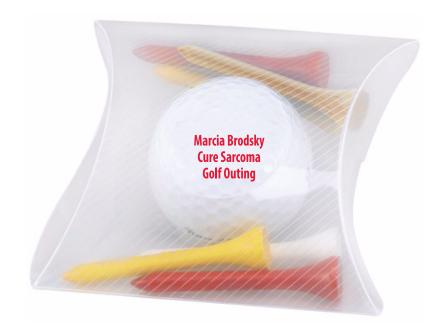

Order#: 132843

Product: Pillow Pack
Item #: 1109-104454

Imprint Method: Pad Print on the Golf Ball: Red 186

Actual Imprint Size: 0.6"W x 0.45"H

Note: Due to the small print area on the golf balls, I kept the artwork pretty simple and did text only. Please advise if this is okay to proceed with