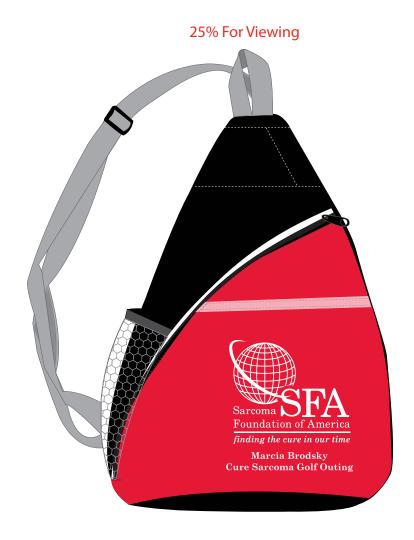

**Order#**: 132842

**Product:** Busy Day Sling Backpack: Red

Item #: 1008-307121

Imprint Method: Screen Print on the Front: White

Actual Imprint Size: 5.3"W x 5.5"H

\*\*\*PER PRODUCTION\*\*\* THE IMPRINT CAN NOT BE CENTERED ON THE FRONT DUE TO THE POCKET PRODUCTION HAS TO SLIDE THE BAG ON THE MACHINE CAUSING THE IMPRINT TO BE OFF CENTER