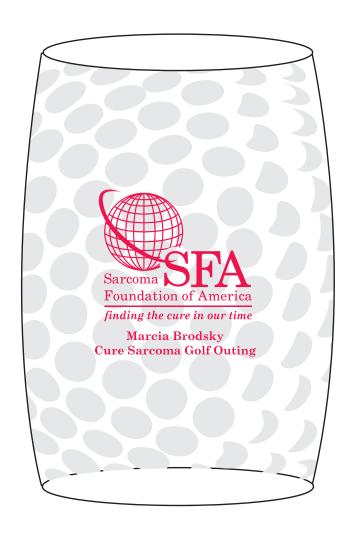

Order#: 132840

**Product**: Golf Can Holder Item #: 1097-300968

Imprint Method: Pad Print on the One Side: Fire Red 199

Actual Imprint Size: 1.67"W x 1.75"H

"for measurement only - logo will be imprinted center position on item (see template layout) Artwork shown @ 100% **Dotted line is for FPO (FOR POSITION ONLY)** to show imprint area