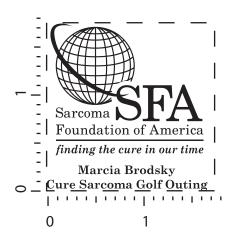

Order#: 132840

**Product**: Golf Can Holder Item #: 1097-300968

Imprint Method: Pad Print on the One Side: Fire Red 199

Actual Imprint Size: 1.67"W x 1.75"H

"for measurement only - logo will be imprinted center position on item (see template layout) Artwork shown @ 100% **Dotted line is for FPO (FOR POSITION ONLY)** to show imprint area