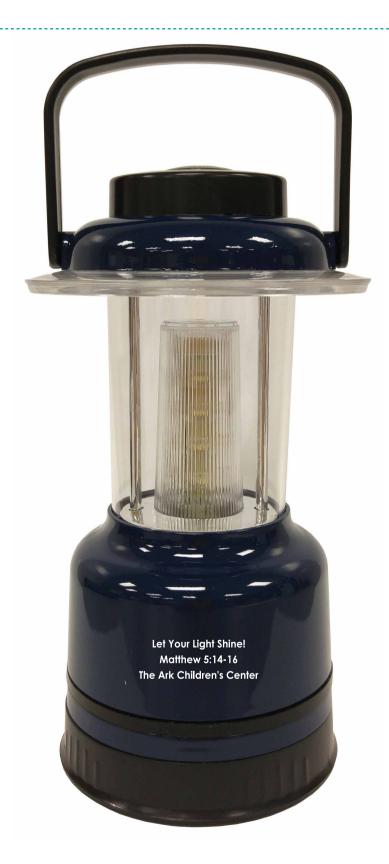

Order#: 132839

Product: LED Lantern: Blue **Item #**: 1205-311440

Imprint Method: Pad Print on the Base: Bright White

Actual Imprint Size: 1.24"W x 0.4"H