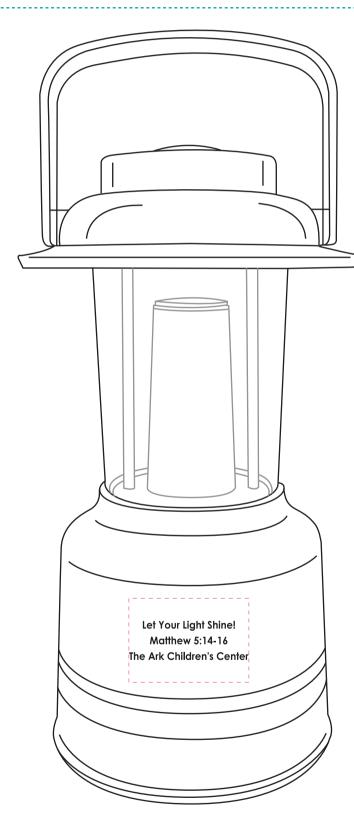

Order#: 132839

Product: LED Lantern: Blue **Item #**: 1205-311440

Imprint Method: Pad Print on the Base: Bright White

Actual Imprint Size: 1.24"W x 0.4"H