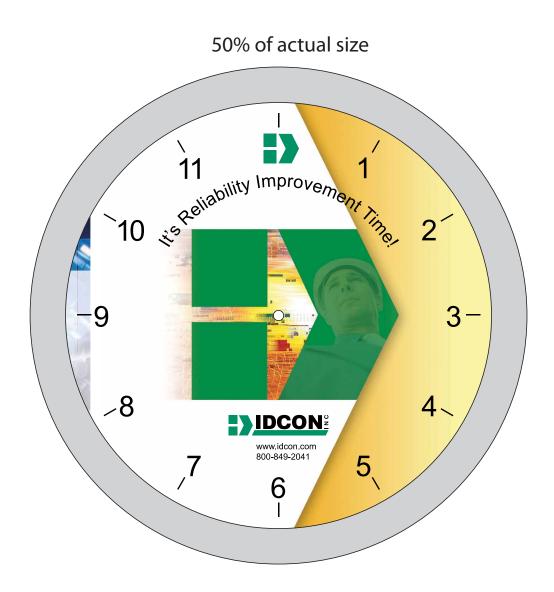

**Order#**: 132836

**Product:** Brushed Metal Wall Clock-10"

Item #: 1016-309550

Imprint Method: 4 Color Process on the Dial

## \*\*\*IMPORTANT INFORMATION\*\*\* (PLEASE READ)

Please proof carefully for spelling errors, omissions, and layout accuracy. It is your responsibility to correct any errors. Garrett Specialties assumes no responsibility for errors after a proof has been authorized to print. Please note changes or revisions to your proof from your original instructions may cause revision in your ship date. Delays in paper proof approval also may require a change in your schedule ship dates. Occasionally, some fax machines may distort the image. Please pay close attention to numbers.

It is imperative that you view your e-proof and submit your approval and/or changes promptly to maintain your anticipated delivery date.

Please keep in mind that this virtual proof is not a printed sample of your artwork on our product. The size and placement of the artwork may vary from this proof when actually printed on the product. Carefully review the attached proof for verification of copy & layout.