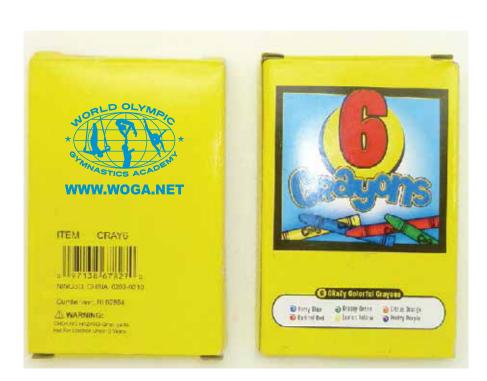

Order#: 132823

Product: Crayons - 6 Pack Item #: 1092-306227

Imprint Method: Screen Print on the Back: Process Blue

Actual Imprint Size: 1.25"W x 1"H