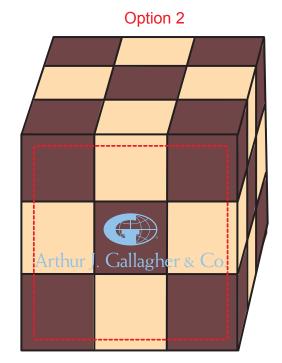

## Please note: The logo will fill in and will not print well in Option 1. I suggest printing across the front as shown in Option 2. Please advise.

Option 1

The red boxes represent the artwork area on either option. They do no print on the items