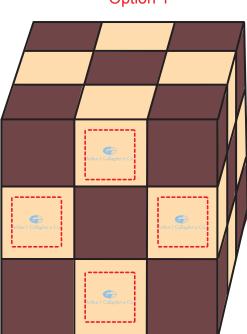

## Please note: The logo will fill in and will not print well in Option 1. I suggest printing across the front as shown in Option 2. Please advise.

Option 1

The red boxes represent the artwork area on either option. They do no print on the items