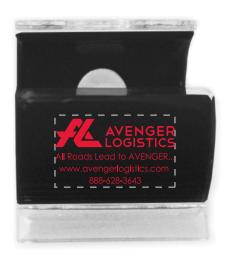

Order#: 132808

**Product:** Cell Phone and Tablet Stand: Black

Item #: 1016-310081

Imprint Method: Screen Print on the Front (Bottom): Red 185

Actual Imprint Size: 1.25"W x 0.68"H

## 100% of actual size

TOTAL IMPRINT SIZE: 1.25" W x 0.68" H