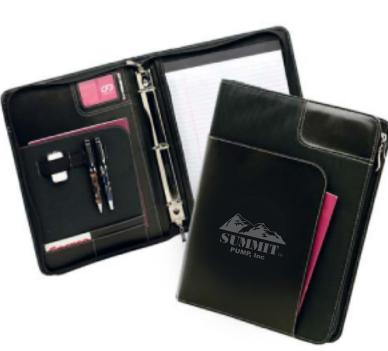

Order#: 132778 Product: Winn 3-Ring Zip Portfolio Item #: 1101-309207 Imprint Method: Debossed on the Front Actual Imprint Size: 4"W x 2.3"H

**PUMP**, Inc