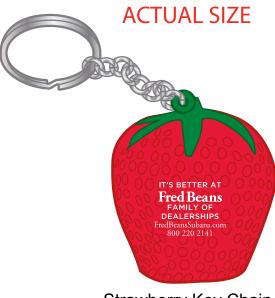

Order#: 132776 Product: Strawberry Key Chain Stress Reliever Item #: 1008-304822 Imprint Method: Pad Print on the Side 1: White Actual Imprint Size: 0.75"W x 0.55"H

Strawberry Key Chain front 200%

IT'S BETTER AT Fred Beans FAMILY OF DEALERSHIPS FredBeansSubaru.com 800 220 2141