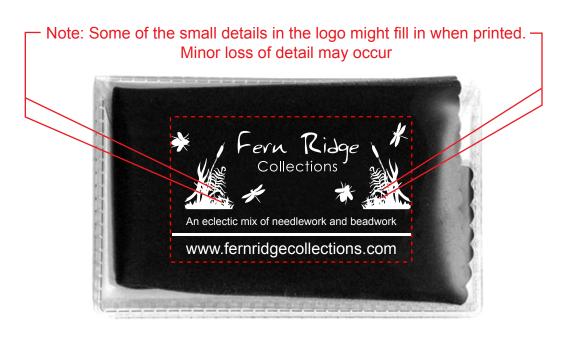

**Order#:** 132775

**Product:** Microfiber Cloth: Black

Item #: 1205-311317

Imprint Method: Pad Print on the Front of Case: White

Actual Imprint Size: 2.5"W x 1.4"H

Actual Size of Imprint
Dotted Lines Do Not Print

## \*\*\*IMPORTANT INFORMATION\*\*\* (PLEASE READ)

Please proof carefully for spelling errors, omissions, and layout accuracy. It is your responsibility to correct any errors. Garrett Specialties assumes no responsibility for errors after a proof has been authorized to print. Please note changes or revisions to your proof from your original instructions may cause revision in your ship date. Delays in paper proof approval also may require a change in your schedule ship dates. Occasionally, some fax machines may distort the image. Please pay close attention to numbers.