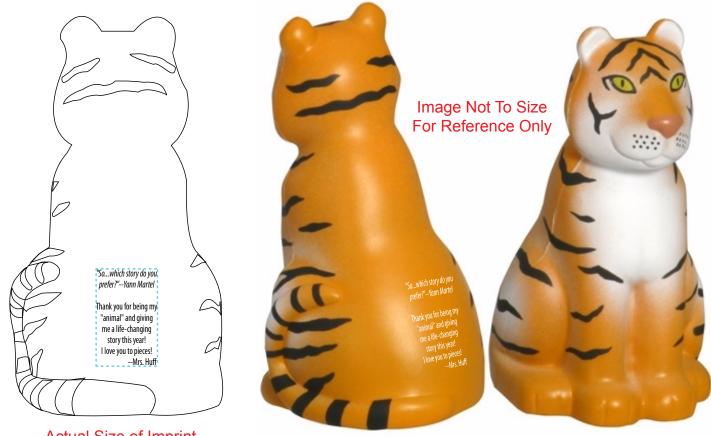

Order#: 132764 Product: Sitting Tiger Stress Ball Item #: 1008-304776 Imprint Method: Pad Print on the Back: White Actual Imprint Size: 0.625"W x 1"H

Actual Size of Imprint The Blue Box Represents the Artwork Area It Will Not Print On the Item