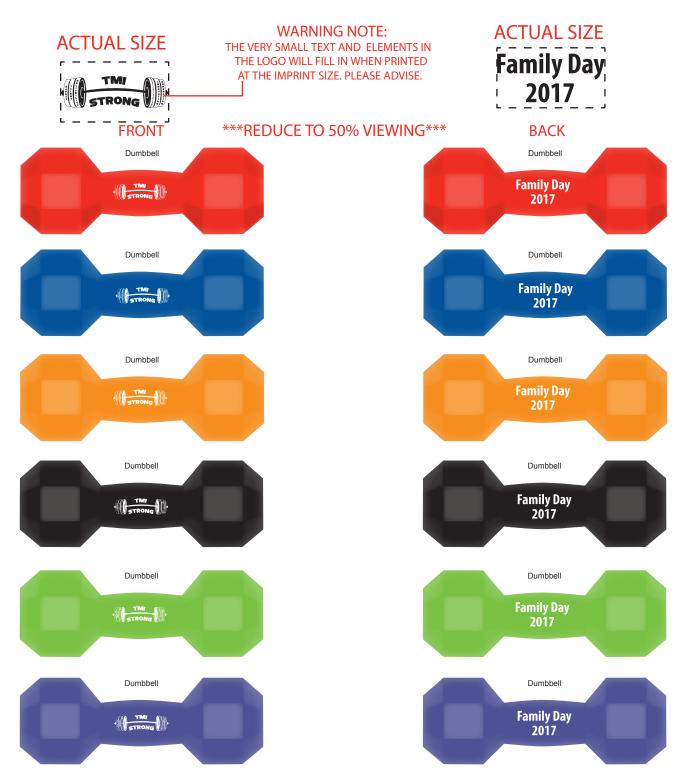

**Order#**: 132759

**Product:** Dumbbell Stress Reliever: Assorted Colors

Item #: 1008-100396

**Imprint Method:** Pad Print on the First & Second Side: White Actual Imprint Size: 1.1"W x 0.35"H (Front), 1.1"W x 0.5"H (Back)