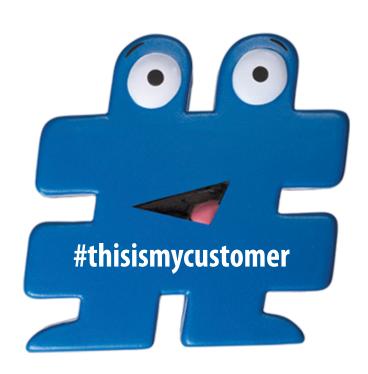

Order#: 132750-Q

**Product:** Hashtag Stress Reliever: Blue

**Item #**: 1097-312532

Imprint Method: Silkscreen on the Centered on front below mouth: White

Actual Imprint Size: 2.25"W x 0.32"H