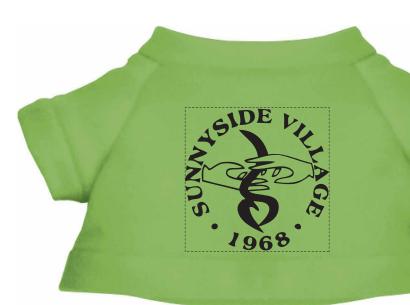

Order#: 132743 Product: Cuddly Plush Teddy Bear - Lime Green Item #: 1016-309497 Imprint Method: Screen Print on the Shirt (Center) - Black Actual Imprint Size: 1.5"W x 1.5"H

100% of actual size