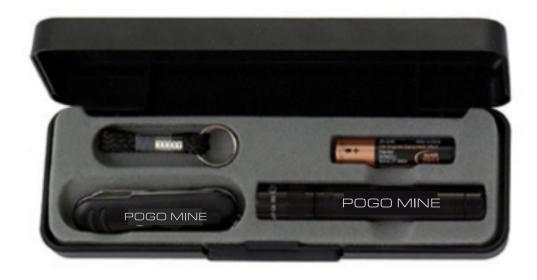

Order#: 132739

**Product:** Mag-Lite Solitaire/Alpine Knife: Black

Item #: 1032-103343

Imprint Method: Laser Engrave on the Flashlight & Knife

**Actual Imprint Size:** 1.45"W x 0.13"H (Flashlight), 1.25"W x 0.11"H (Knife)