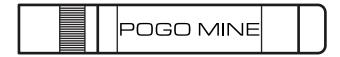

Order#: 132739

**Product:** Mag-Lite Solitaire/Alpine Knife: Black

Item #: 1032-103343

Imprint Method: Laser Engrave on the Flashlight & Knife

**Actual Imprint Size:** 1.45"W x 0.13"H (Flashlight), 1.25"W x 0.11"H (Knife)

THIS ART PROOF SHOWS THE APPROXIMATE SIZE AND PLACEMENT OF YOUR IMPRINT RELATIVE TO THE SIZE OF THE ITEM.