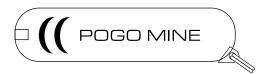

Order#: 132739

**Product:** Mag-Lite Solitaire/Alpine Knife: Black

Item #: 1032-103343

Imprint Method: Laser Engrave on the Flashlight & Knife

**Actual Imprint Size:** 1.45"W x 0.13"H (Flashlight), 1.25"W x 0.11"H (Knife)

THIS ART PROOF SHOWS THE APPROXIMATE SIZE AND PLACEMENT OF YOUR IMPRINT RELATIVE TO THE SIZE OF THE ITEM.