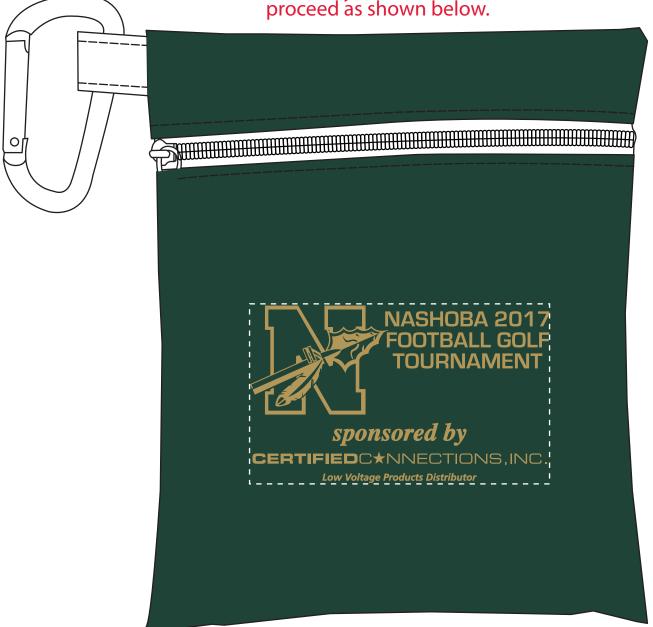

**Order#**: 132726

**Product**: Large Tee Pouch: Hunter Green

**Item #**: 1109-104456

Imprint Method: Screen Print on the Front of Pouch: Gold 872

Actual Imprint Size: 3.125"W x 1.875"H

**NOTE:** Our manufacturer altered the art to meet their printing standards for the item. The following changes were made: They enlarged the bottom three lines text and also opened up the logo. Please advise if you would like for us to

Actual Size of Imprint **Dotted Lines Do Not Print** 

\*\*\*IMPORTANT INFORMATION\*\*\* (PLEASE READ)

Please proof carefully for spelling errors, omissions, and layout accuracy. It is your responsibility to correct any errors. Garrett Specialties assumes no responsibility for errors after a proof has been authorized to print. Please note changes or revisions to your proof from your original instructions may cause revision in your ship date. Delays in paper proof approval also may require a change in your schedule ship dates. Occasionally, some fax machines may distort the image. Please pay close attention to numbers.