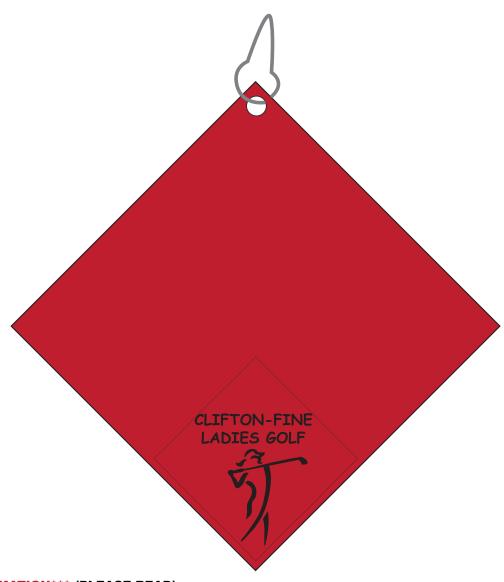

**Order#**: 132719

Product: Microfiber Golf Towel with Metal Grommet and Clip: Red

**Item #**: 1016-311730

Imprint Method: Screen Print on the Front of Towel/Lower Right Corner: Black

Actual Imprint Size: 4"W x 4.5"H

## 30% of actual size