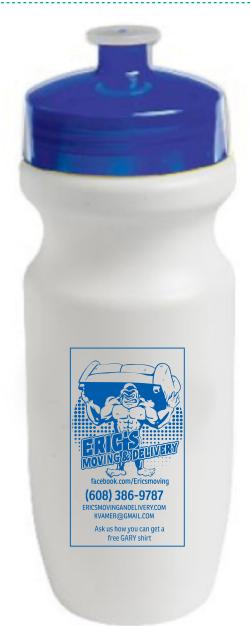

Order#:132714-QProduct:20 oz Bike Bottle: White/Translucent BlueItem #:1098-300521Imprint Method:Screen Print on the Front: Royal 286Actual Imprint Size:1.6"W x 2.75"H