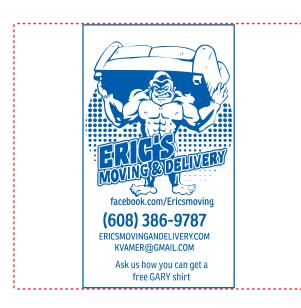

Order#:132714-QProduct:20 oz Bike Bottle: White/Translucent BlueItem #:1098-300521Imprint Method:Screen Print on the Front: Royal 286Actual Imprint Size:1.6"W x 2.75"H