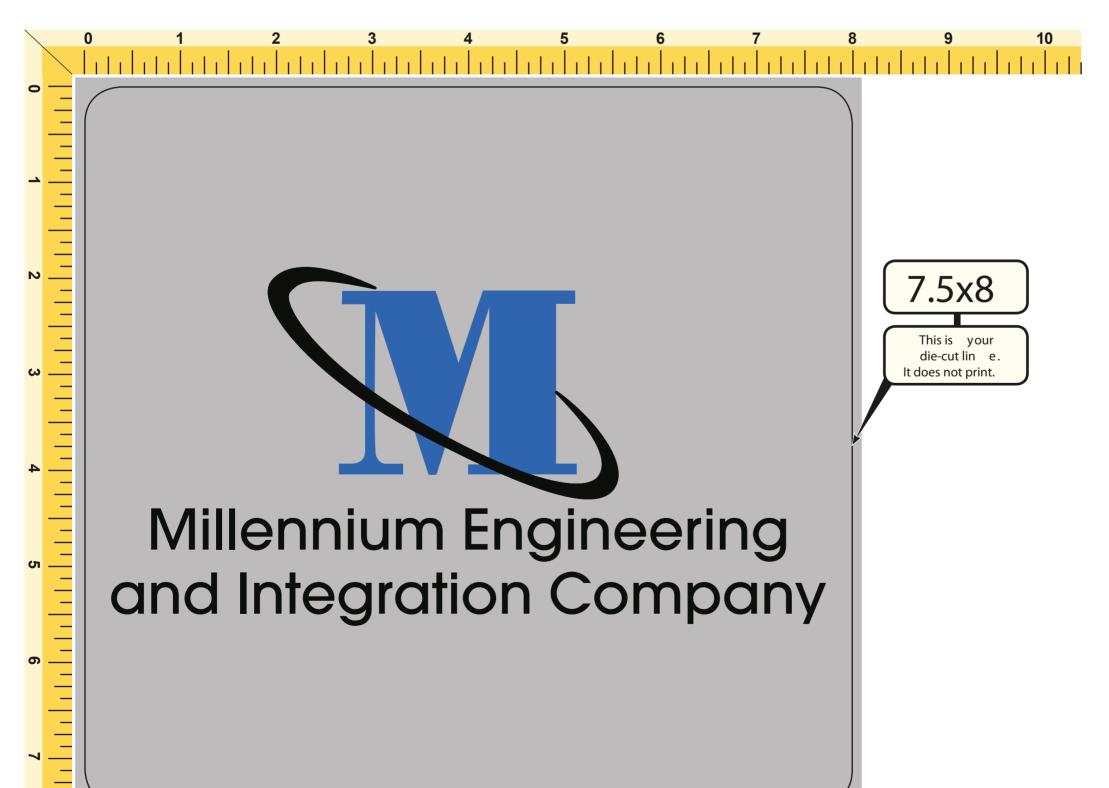

<u>Order#</u>: 132698 <u>Product</u>: Fabric Surface Mousepads -7.5 x 8 x 1/8 <u>Item #</u>: 1006-101346 <u>Imprint Method</u>: 4 Color Process

BACKGROUND COLOR: COOL GREY 4