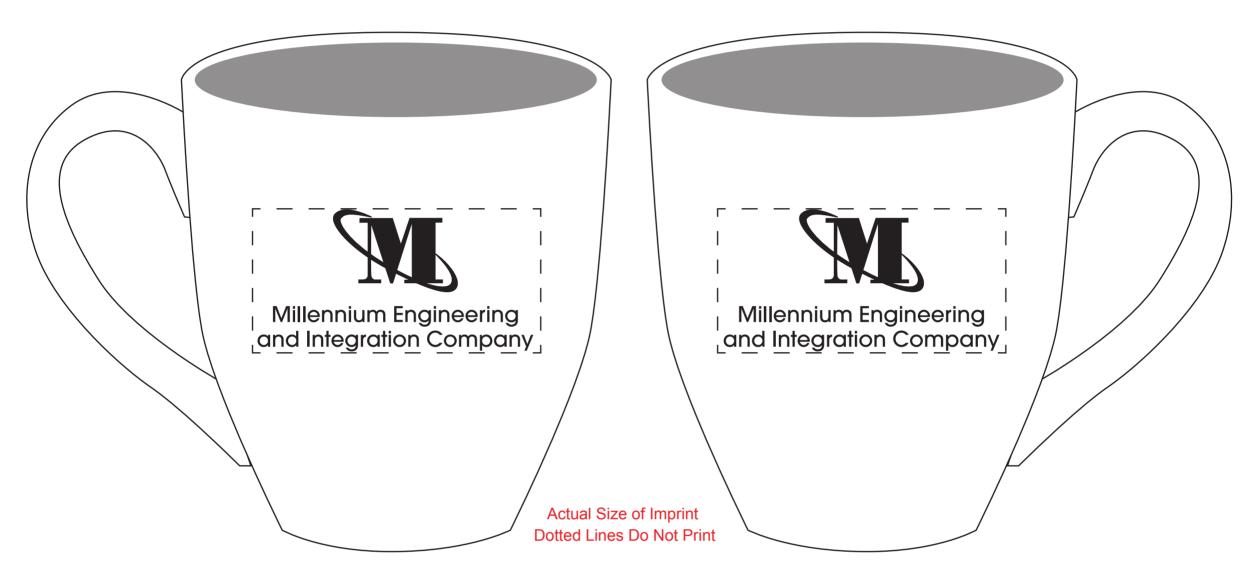

Order#: 132698 Product: Bungee Rocket Item #: 1064-100493 Imprint Method: Pad Print Black

Order#: 132698 Product: Columbian 15 oz Ceramic Mug - White Item # 1206-306306 Imprint Method: Screen Print on Front & Back - Black