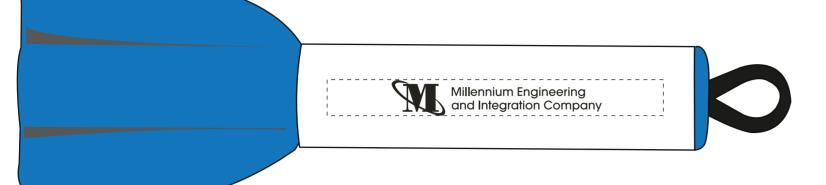

Order#: 132698 Product: Bungee Rocket Item #: 1064-100493 Imprint Method: Pad Print Black

Order#: 132698 Product: Columbian 15 oz Ceramic Mug - White Item # 1206-306306 Imprint Method: Screen Print on Front & Back - Black