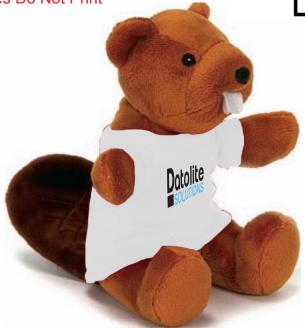

**Order#**: 132679

**Product:** Beaver Stuffed Animal: White

Item #: 1325-308919

Imprint Method: 4 Color Process on the Tee-Front

Actual Imprint Size: 2.5"W x 1"H