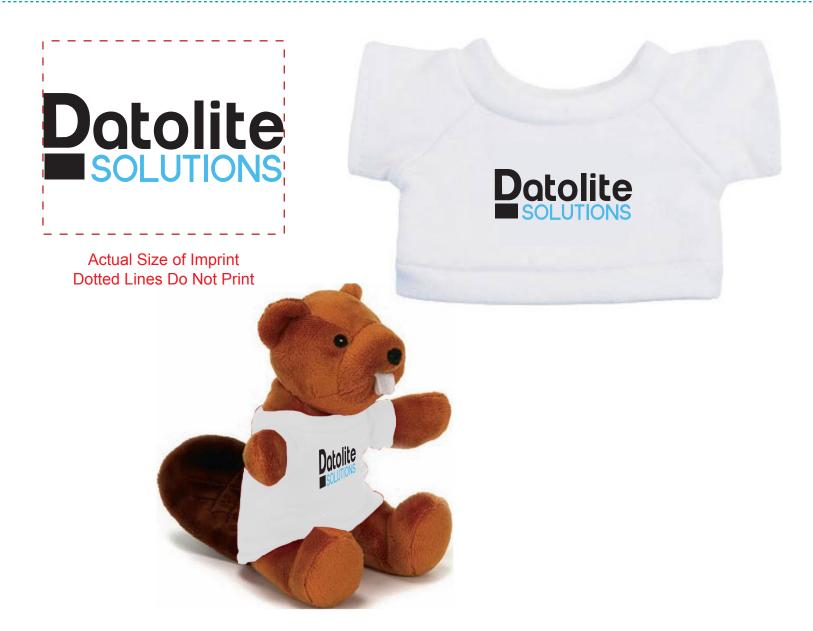

Order#: 132679-Q

**Product:** Beaver Stuffed Animal: White

**Item #**: 1325-308919

Imprint Method: 4 Color Process on the Tee-Front

Actual Imprint Size: 2.5"W x 1"H