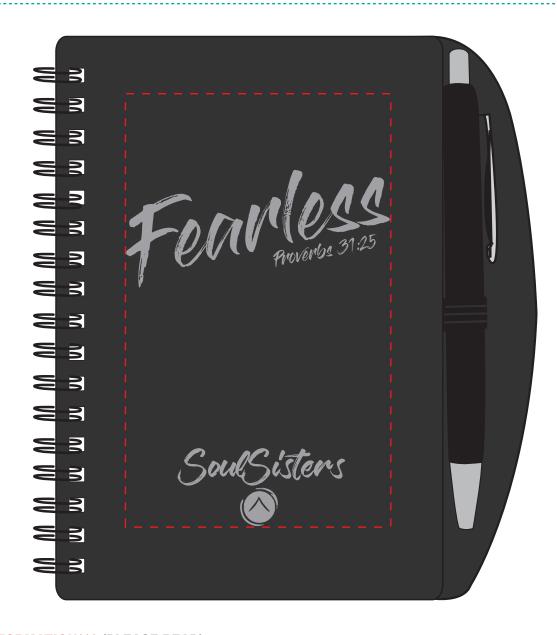

Order#: 132671

**Product:** Hardcover Notebook & Pen Set: Black

Item #: 1008-307215

Imprint Method: Pad Print on the Front: Cool Grey 8

Actual Imprint Size: 2.75"W x 3.7"H

## \*\*\*IMPORTANT INFORMATION\*\*\* (PLEASE READ)

Please proof carefully for spelling errors, omissions, and layout accuracy. It is your responsibility to correct any errors. Garrett Specialties assumes no responsibility for errors after a proof has been authorized to print. Please note changes or revisions to your proof from your original instructions may cause revision in your ship date. Delays in paper proof approval also may require a change in your schedule ship dates. Occasionally, some fax machines may distort the image. Please pay close attention to numbers.

It is imperative that you view your e-proof and submit your approval and/or changes promptly to maintain your anticipated delivery date.

Please keep in mind that this virtual proof is not a printed sample of your artwork on our product. The size and placement of the artwork may vary from this proof when actually printed on the product. Carefully review the attached proof for verification of copy & layout.