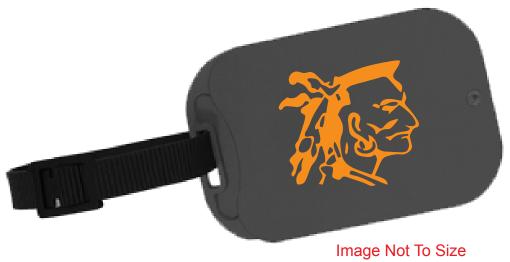

Order#: 132664

Product: Luggage Tag Sewing Kit: Black

**Item #**: 1401-315060

Imprint Method: Pad Print on the Back: Orange 021

Actual Imprint Size: 1.56"W x 1.5"H

Actual Size of Imprint **Dotted Lines Do Not Print** 

For Reference Only