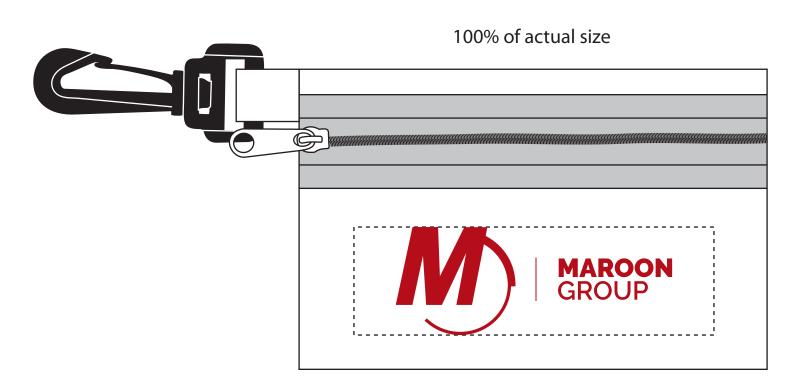

**Order#**: 132661

Product: Take-A-Long First Aid Kit 2 with Ibuprofen and Antibiotic Ointme: Frosted White

**Item #**: 1016-309919

Imprint Method: Screen Print on the Front: PMS 1807

Actual Imprint Size: 2.87"W x 1.125"H