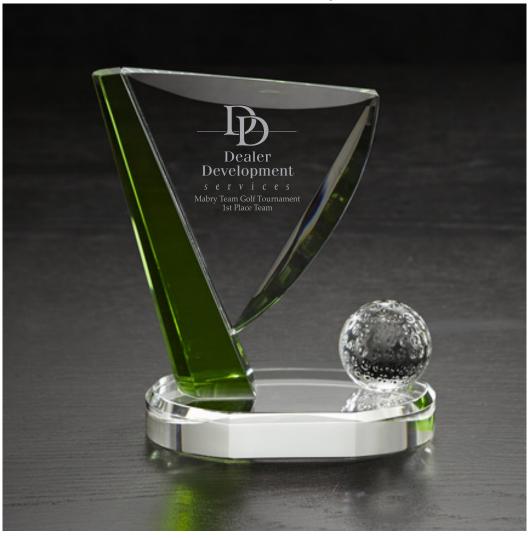

Order#: 132644

**Product:** Flagstick Award - Medium

**Item #**: 1091-311518

Imprint Method: Sand Etched on the Front

Actual Imprint Size: 1.5"W x 1.5"H

## Image Not To Size For Reference Only

Actual Size of Imprint **Dotted Lines Do Not Print** 