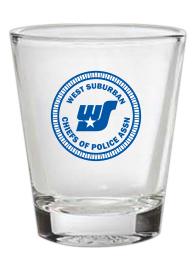

Order#: 132643

**Product:** Screen Printed Shot Glass

**Item #**: 1013-305049

Imprint Method: Screen Print on the Front: Reflex Blue

Actual Imprint Size: 1"W x 1"H

Actual Size of Imprint

Dotted Lines Do Not Print

Image Not To Size For Reference Only