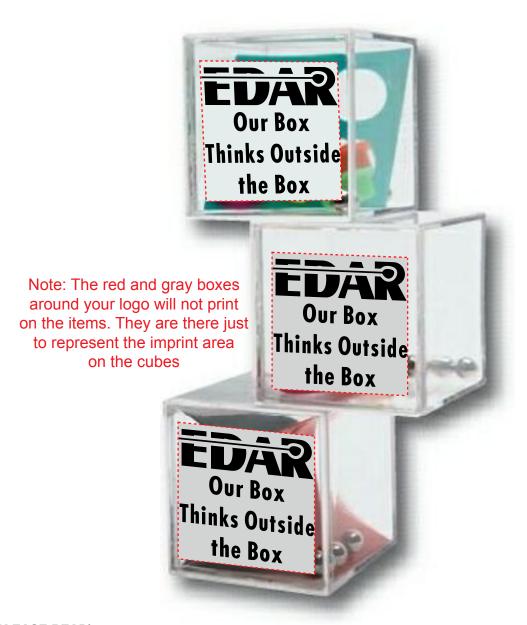

**Order#**: 132642

**Product:** Assorted Style Cube Puzzles

Item #: 1280-301067

Imprint Method: Screen Print on the Cube: Black

Actual Imprint Size: 1.25"W x 1.15"H

Actual Size of Imprint

Dotted Lines Do Not Print