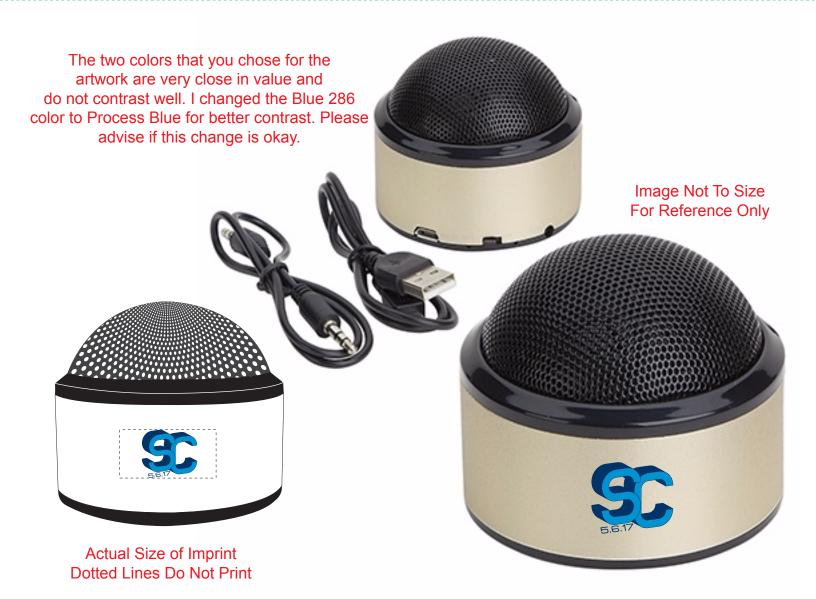

**Order#**: 132639

**Product:** Sound Dome Bluetooth Speaker: Gold

Item #: 1008-314321

Imprint Method: Screen Print on the Front: Navy 648, Process Blue

Actual Imprint Size: 0.57"W x 0.5"H

## \*\*\*IMPORTANT INFORMATION\*\*\* (PLEASE READ)

Please proof carefully for spelling errors, omissions, and layout accuracy. It is your responsibility to correct any errors. Garrett Specialties assumes no responsibility for errors after a proof has been authorized to print. Please note changes or revisions to your proof from your original instructions may cause revision in your ship date. Delays in paper proof approval also may require a change in your schedule ship dates. Occasionally, some fax machines may distort the image. Please pay close attention to numbers.

Due to inherent technical differences in color monitors, the imprint colors and product colors depicted in the attached proof will not resemble those in the final product. We make every effort to match requested custom colors, but cannot guarantee a 100% exact match. Imprints are applied using pad or screen inks. These inks are hand mixed as close as possible to the requested color but may vary 2 to 4 shades. For this reason an exact PMS match cannot be guaranteed. Your order is ON HOLD until we receive an approval from you in reference to your artwork.