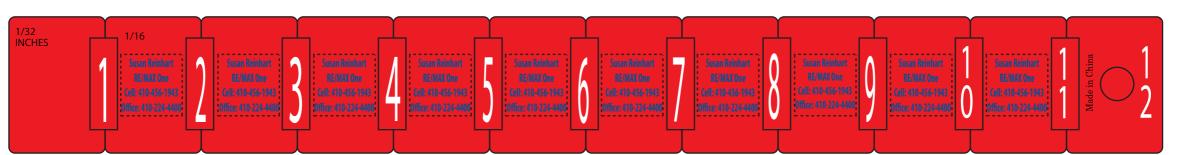

**Order#**: 132637

Product: Fold 'Em Up Ruler: Translucent Red

**Item #**: 1097-300413

Imprint Method: Screen Print on the Each Panel (First Side): Med Blue 287

**Actual Imprint Size**: 0.6"W x 0.55"H on each panel