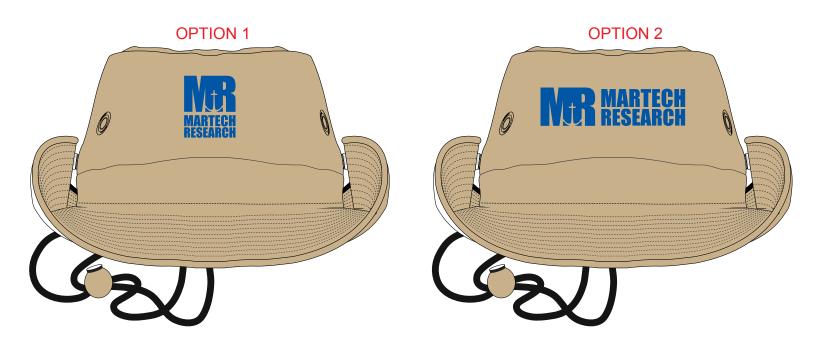

Order#:132607Product:Outback Cap: KhakiItem #:1086-105573Imprint Method:Heat Transfer on the Front: Reflex BlueActual Imprint Size:1.24"W x 1.5"H (OPTION 1), 3.5"W X 1"H (OPTION 2)

**OPTION 1** 