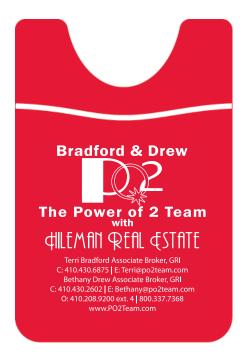

**Order#**: 132588

**Product:** Wallet for Smart Phones: Red

Item #: 1016-311731

Imprint Method: Screen Print on the Front of Wallet: White

Actual Imprint Size: 1.75"W x 1.75"H

100% of actual size

**ART NOTE**: Due to the large amount of text in such a small area, Some of the small text might fill in such as letters "o,e,a,p,a,d,b," etc.