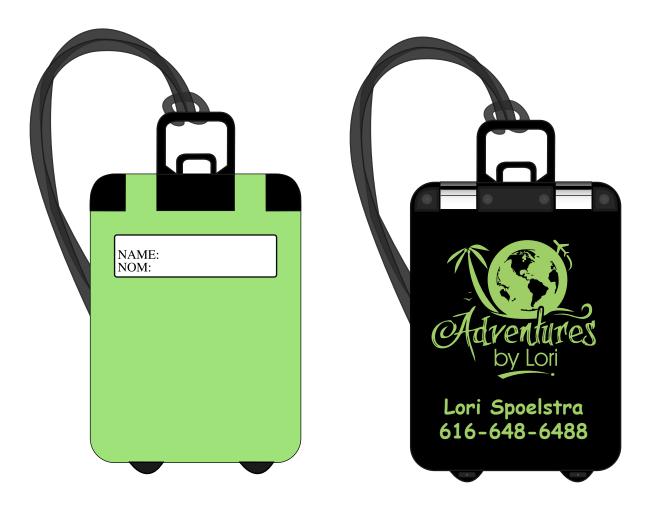

Order#:132573Product:TravelTote LuggageTag: Lime GreenItem #:1008-304519Imprint Method:Screen Print on the Back Side: Lime Green 375Actual Imprint Size:1.7"W x 2"H