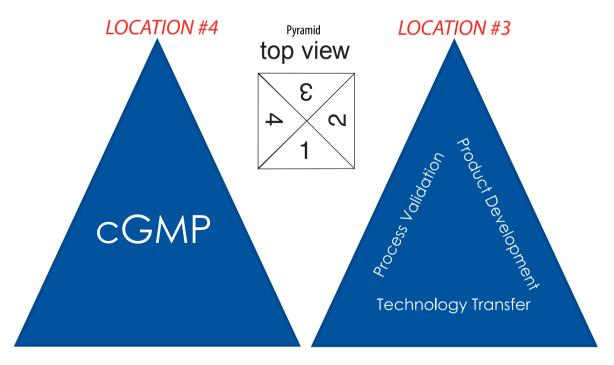

Order#: 132564

**Product:** Pyramid Shape Stress Ball

**Item #**: 1008-100756

Imprint Method: Pad Print on the Each Side: Red 485, White

Actual Imprint Size: Various on Each Side