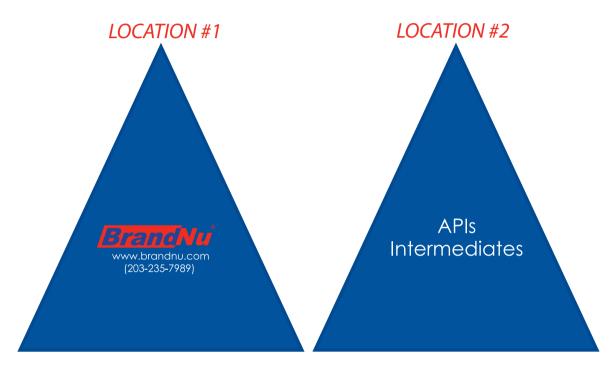

Order#: 132564

**Product:** Pyramid Shape Stress Ball

**Item #**: 1008-100756

Imprint Method: Pad Print on the Each Side: Red 485, White

Actual Imprint Size: Various on Each Side