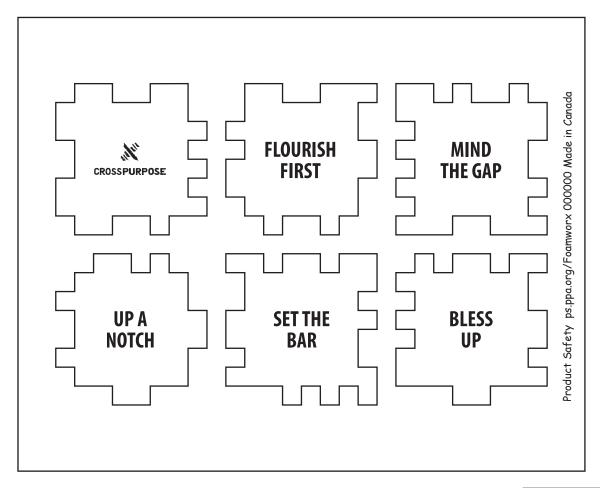

Order#: 132554

**Product**: Foam Puzzle: White

Item #: 1327-304465

Imprint Method: Pad Print on All Six Sides: Black

Actual Imprint Size: Various on Each Side

PDF documents can distort smaller text due to the inability to display images smaller than 1 pixel in size. "L's" and "I's" when small in size appear to be bold or larger because the pdf will enlarge it to 1 pixel so that it can beviewed. For your assurance your text will print in proportion.

Typeset layout for correct reading of assembled puzzle