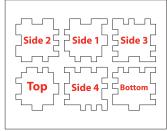

2 Split Rock Drive Suite 11, Cherry Hill, NJ 08003 **Telephone**: 1-856 424-4818 or 1-800 320-1510

Fax: 1-856 424-5269

Hours of Operation: 9:00 - 5:30 pm Eastern, M - F

Customer Service E-mail: service@garrettspecialties.com

Order#: 132554

**Product**: Foam Puzzle: White

Item #: 1327-304465

Imprint Method: Pad Print on All Six Sides: Black

Actual Imprint Size: Various on Each Side



PDF documents can distort smaller text due to the inability to display images smaller than 1 pixel in size. "L's" and "I's" when small in size appear to be bold or larger because the pdf will enlarge it to 1 pixel so that it can beviewed. For your assurance your text will print in proportion.



Typeset layout for correct reading of assembled puzzle

## \*\*\*IMPORTANT INFORMATION\*\*\* (PLEASE READ)

Please proof carefully for spelling errors, omissions, and layout accuracy. It is your responsibility to correct any errors. Garrett Specialties assumes no responsibility for errors after a proof has been authorized to print. Please note changes or revisions to your proof from your original instructions may cause revision in your ship date. Delays in paper proof approval also may require a change in your schedule ship dates. Occasionally, some fax machines may distort the image. Please pay close attention to numbers.

It is imperative that you view your e-proof and submit your approval and/or changes promptly to maintain your anticipated delivery date.

Please keep in mind that thi