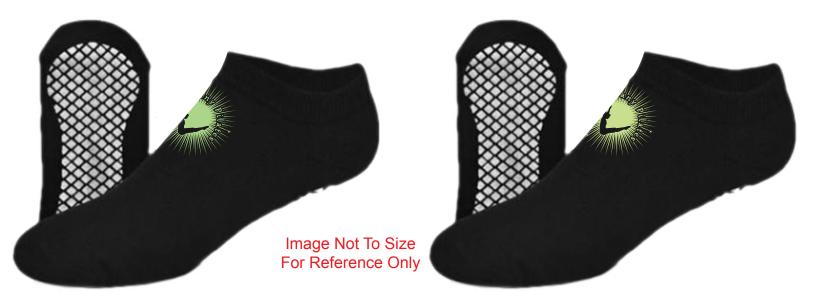

Order#: 132543-Q Product: Tread Socks: Black Item #: 1357-306710 Imprint Method: Knit in Logo on the Top Side of Sock Actual Imprint Size: 2"W x 2"H

NEON GREEN 802

Actual Size of Imprint Dotted Lines Do Not Print

LIME GREEN 374