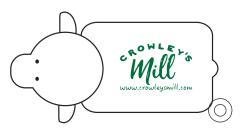

Order#:132540Product:Sheep Key Chain Stress RelieverItem #:1008-304781Imprint Method:Pad Print on the Back: Dark Green 349Actual Imprint Size:0.75"W x 0.5"H

PLEASE NOTE: THE SMALLER TEXT & DETAILS IN THE LOGO WILL FILL IN WHEN PRINTED AT THE IMPRINT SIZE. PLEASE ADVISE.