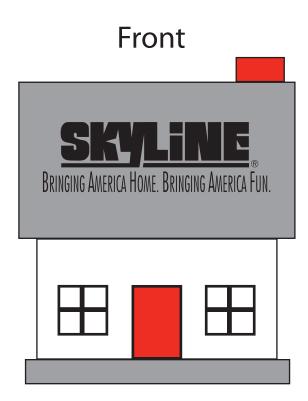

Order#: 132536

**Product:** Home Stress Reliever

Item #: 1206-104904

Imprint Method: Screen Print on the Roof - front: Black

Actual Imprint Size: 2.36"W x 0.7"H