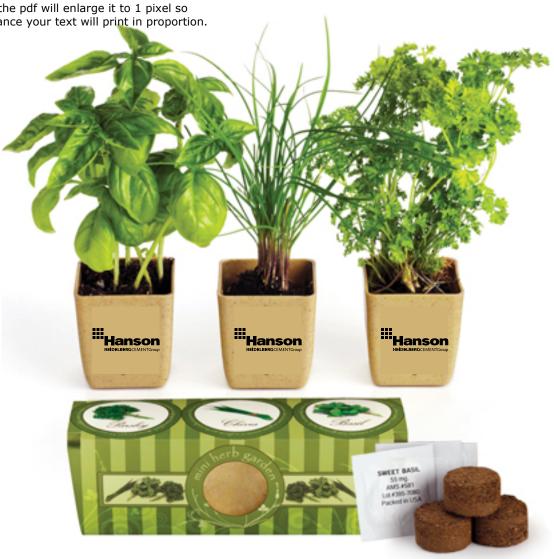

Order#: 132502

**Product:** GrowPot Eco-Planter Herb 3-Pack

Item #: 1097-311523

Imprint Method: Pad Print on the Front (all three pots): Black

Actual Imprint Size: 1.5"W x 0.5"H

PDF documents can distort smaller text due to the inability to display images smaller than 1 pixel in size. "L's" and "I's" when small in size appear to be bold or larger because the pdf will enlarge it to 1 pixel so that it can beviewed. For your assurance your text will print in proportion.

Actual Size of Imprint **Dotted Lines Do Not Print** 