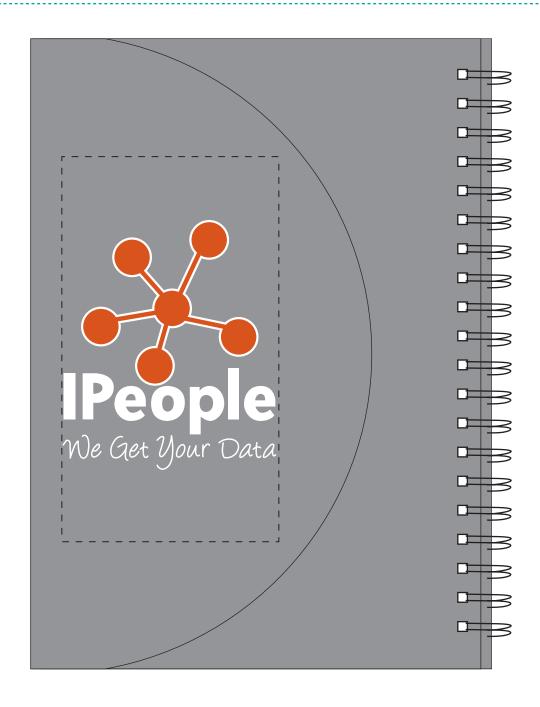

Order#: 132496

**Product:** Fold 'N Close Notebook: Translucent Gray

**Item #**: 1097-300600

Imprint Method: Pad Print on the Back Side: White, Orange PMS 180

Actual Imprint Size: 2.2"W x 2.6 "H

## \*\*\*IMPORTANT INFORMATION\*\*\* (PLEASE READ)

Please proof carefully for spelling errors, omissions, and layout accuracy. It is your responsibility to correct any errors. Garrett Specialties assumes no responsibility for errors after a proof has been authorized to print. Please note changes or revisions to your proof from your original instructions may cause revision in your ship date. Delays in paper proof approval also may require a change in your schedule ship dates. Occasionally, some fax machines may distort the image. Please pay close attention to numbers.

It is imperative that you view your e-proof and submit your approval and/or changes promptly to maintain your anticipated delivery date.

Please keep in mind that this virtual proof is not a printed sample of your artwork on our product. The size and placement of the artwork may vary from this proof when actually printed on the product. Carefully review the attached proof for verification of copy & layout.

Due to inherent technical differences in color monitors, the imprint colors and product colors depicted in the attached proof will not resemble those in the final product. We make every effort to match requested custom colors, but cannot guarantee a 100% exact match. Imprints are applied using pad or screen inks. These inks are hand mixed as close as possible to the requested color but may vary 2 to 4 shades. For this reason an exact PMS match cannot be guaranteed.