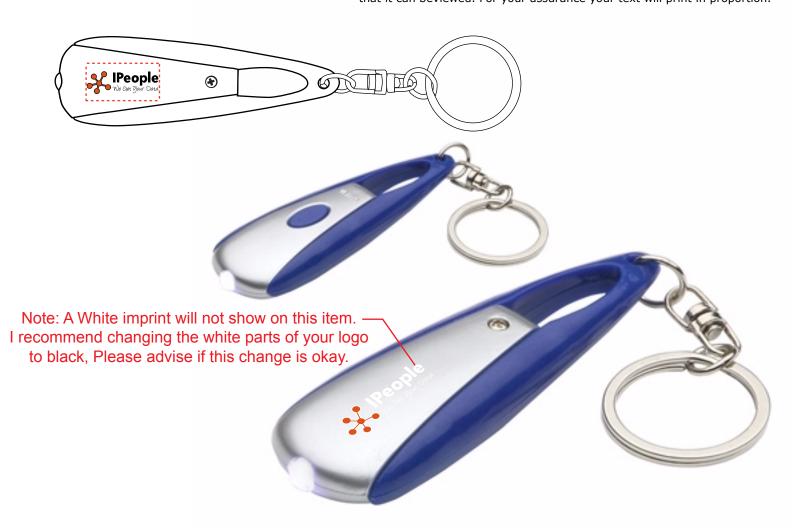

Hours of Operation: 9:00 - 5:30 pm Eastern, M - F

Customer Service E-mail: service@garrettspecialties.com

**Order#**: 132496

**Product**: Long Press Led Key Chain

**Item #**: 1008-305310

Imprint Method: Pad Print on the Bottom Side: White, Orange PMS 180

Actual Imprint Size: 0.75"W x 0.25"H

PDF documents can distort smaller text due to the inability to display images smaller than 1 pixel in size. "L's" and "I's" when small in size appear to be bold or larger because the pdf will enlarge it to 1 pixel so that it can beviewed. For your assurance your text will print in proportion.

## \*\*\*IMPORTANT INFORMATION\*\*\* (PLEASE READ)

Please proof carefully for spelling errors, omissions, and layout accuracy. It is your responsibility to correct any errors. Garrett Specialties assumes no responsibility for errors after a proof has been authorized to print. Please note changes or revisions to your proof from your original instructions may cause revision in your ship date. Delays in paper proof approval also may require a change in your schedule ship dates. Occasionally, some fax machines may distort the image. Please pay close attention to numbers.

It is imperative that you view your e-proof and submit your approval and/or changes promptly to maintain your anticipated delivery date.

Please keep in mind that this virtual proof is not a printed sample of your artwork on our product. The size and placement of the artwork may vary from this proof when actually printed on the product. Carefully review the attached proof for verification of copy & layout.