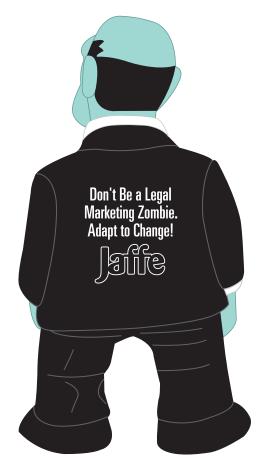

Order#: 132485 Product: Zombie Stress Reliever Item #: 1008-310631 Imprint Method: Screen Print on the Back: White Actual Imprint Size: 1"W x 1"H

## **ACTUAL SIZE**