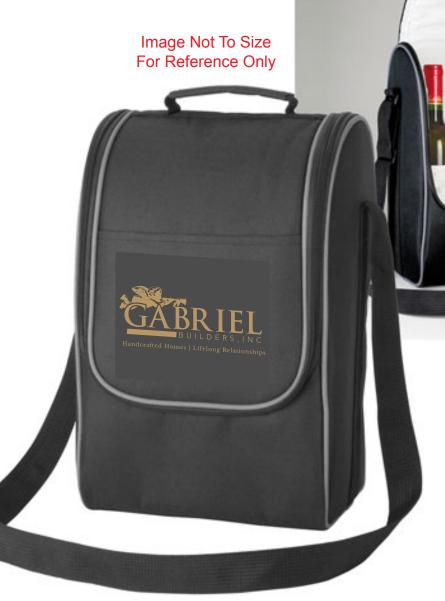

Hours of Operation: 9:00 - 5:30 pm Eastern, M - F

Customer Service E-mail: service@garrettspecialties.com

**Order#**: 132480

**Product:** Vintner's Duet Wine Cooler

**Item #**: 1087-305063

Imprint Method: Screen Print on the Front Flap Pocket: Gold PMS 875

Actual Imprint Size: 5"W x 2.1"H

Actual Size of Imprint
Dotted Lines Do Not Print