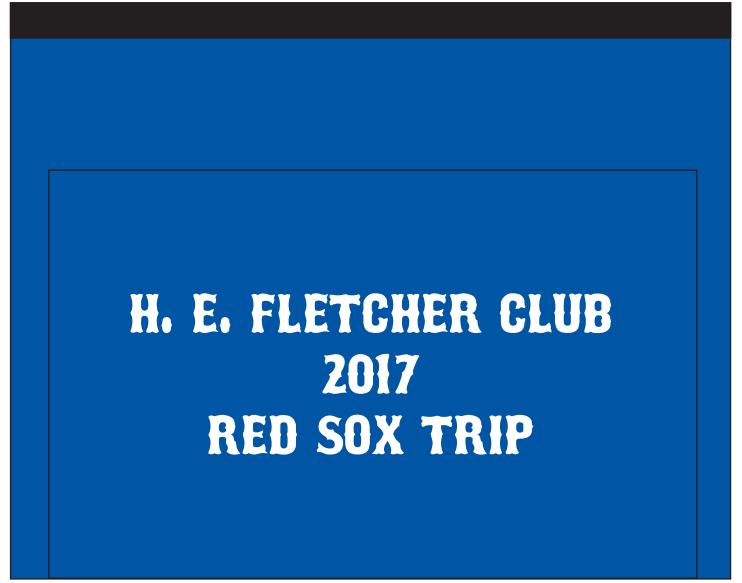

Order#:132479Product:6-Pack Cooler: BlueItem #:1206-303780Imprint Method:Screen Print on the Pocket Only: WhiteActual Imprint Size:5"W x 1.68"H

## Actual size