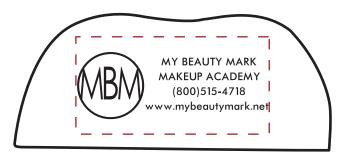

Order#: 132476

Product: Lips Stress Ball Item #: 1364-308040

Imprint Method: Screen Print on the Back - Black

Actual Imprint Size: 2"W X 0.7"H

Actual Size of Imprint

Image Not To Size For Reference Only