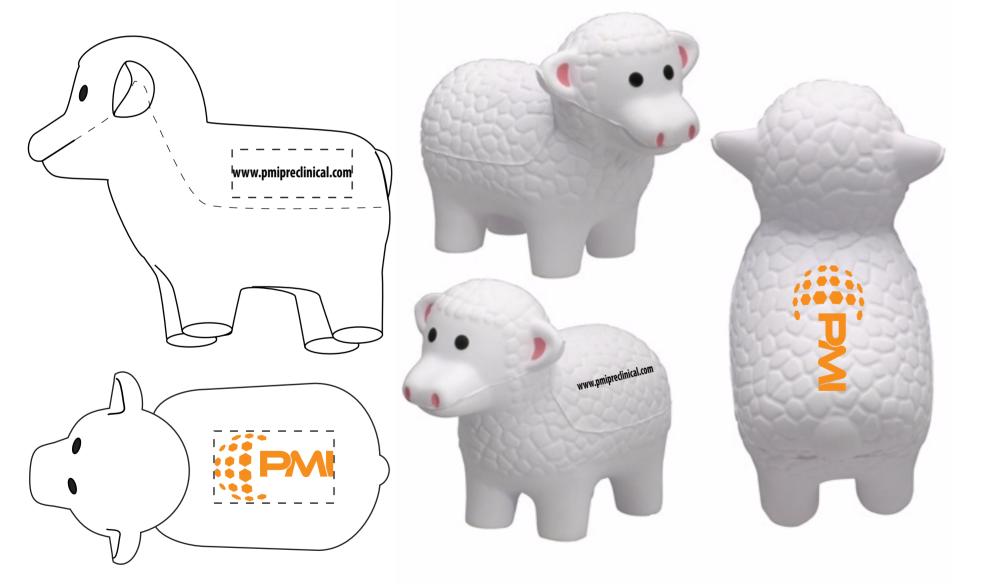

**Order#**: 132475-Q

**Product:** Sheep Stress Ball **Item #**: 1008-100804

Imprint Method: Pad Print: Orange 021, Black

for errors after a proof has been authorized to print. Please note changes or revisions to your proof from your original instructions may cause revision in your ship date. Delays in paper proof approval also may require a change in your schedule ship dates. Occasionally, some fax machines may distort the image. Please pay

## **OPTION 1**