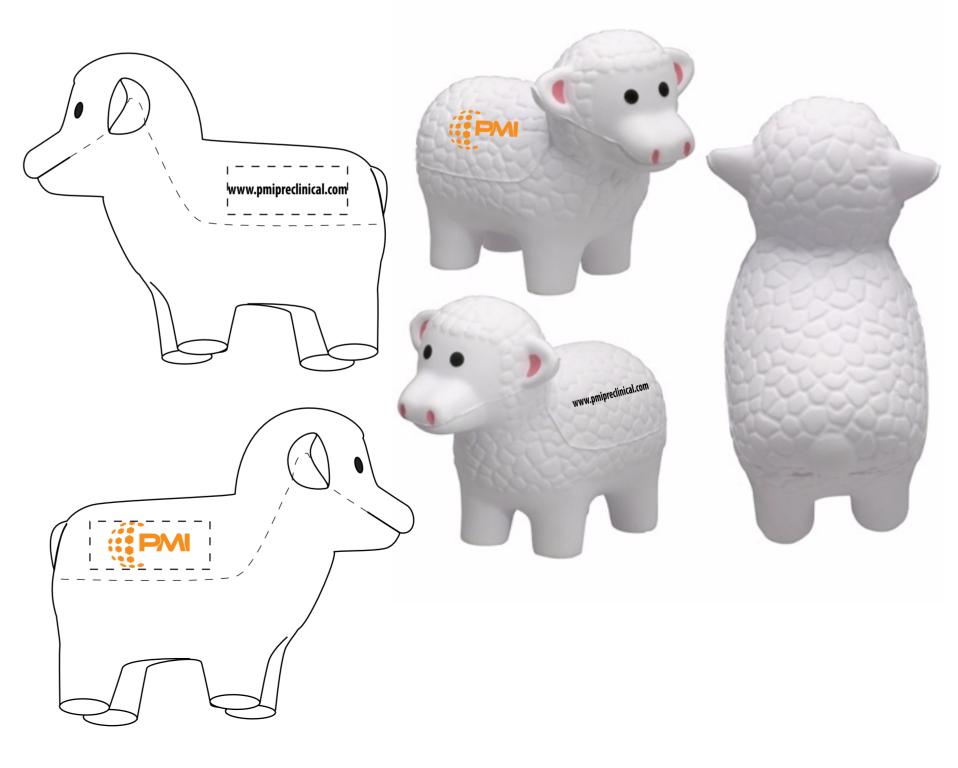

**Order#**: 132475-Q

**Product:** Sheep Stress Ball **Item #**: 1008-100804

Imprint Method: Pad Print: Orange 021, Black

for errors after a proof has been authorized to print. Please note changes or revisions to your proof from your original instructions may cause revision in your ship date. Delays in paper proof approval also may require a change in your schedule ship dates. Occasionally, some fax machines may distort the image. Please pay

## **OPTION 2**