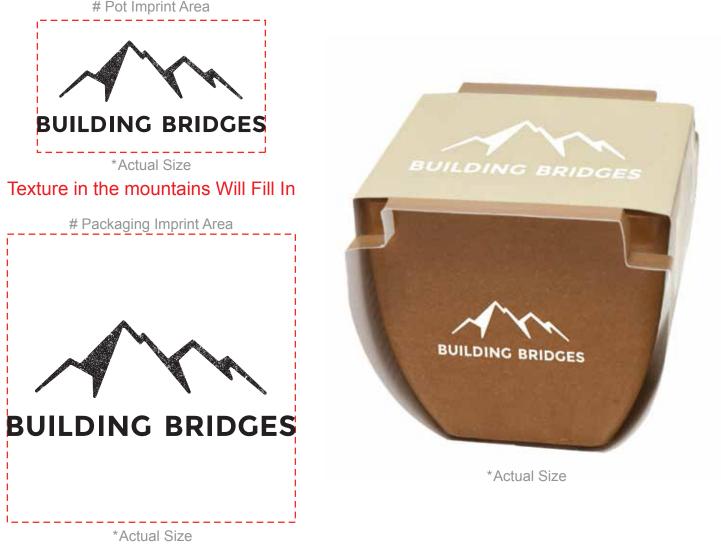

Order#132470Product:Bamboo Blossom KitItem #:1354-312809Imprint Method:Pad Print on the On Pot and Matching Imprint on Top of Packaging: WhiteActual Imprint Size:2.375"W x 1"H (Pot), 3"W x 1.2"H (Packaging)

## Texture in the mountains Will Fill In