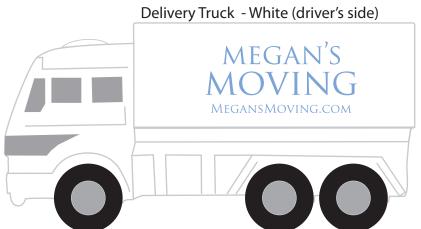

**Order#**: 132455

**Product:** Delivery Truck Stress Ball

Item #: 1008-100931

Imprint Method: Pad Print on the First & Second Side: PMS 7453

Actual Imprint Size: 1.57"W x 0.75"H (Side 1), 2"W x 0.23"H

## SIDE #1 ACTUAL SIZE

Delivery Truck - White (passenger side)

239-560-4776