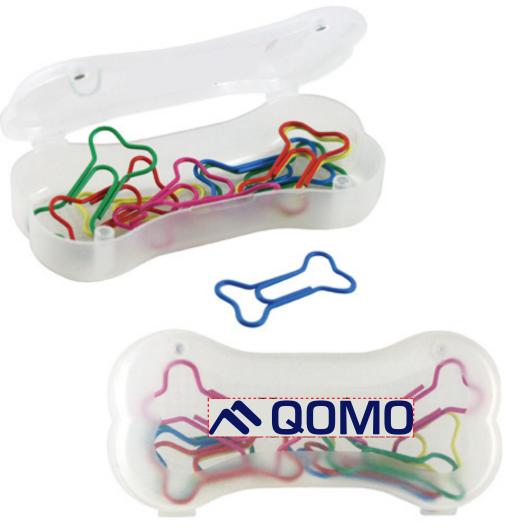

**Order#**: 132443

**Product:** Dog Bone Shaped Paper Clips & Case

Item #: 1354-313151

Imprint Method: Pad Print on the Lid: Blue PMS 2766

Actual Imprint Size: 2.75"W x 0.46"H

Actual Size of Imprint
Dotted Lines Do Not Print