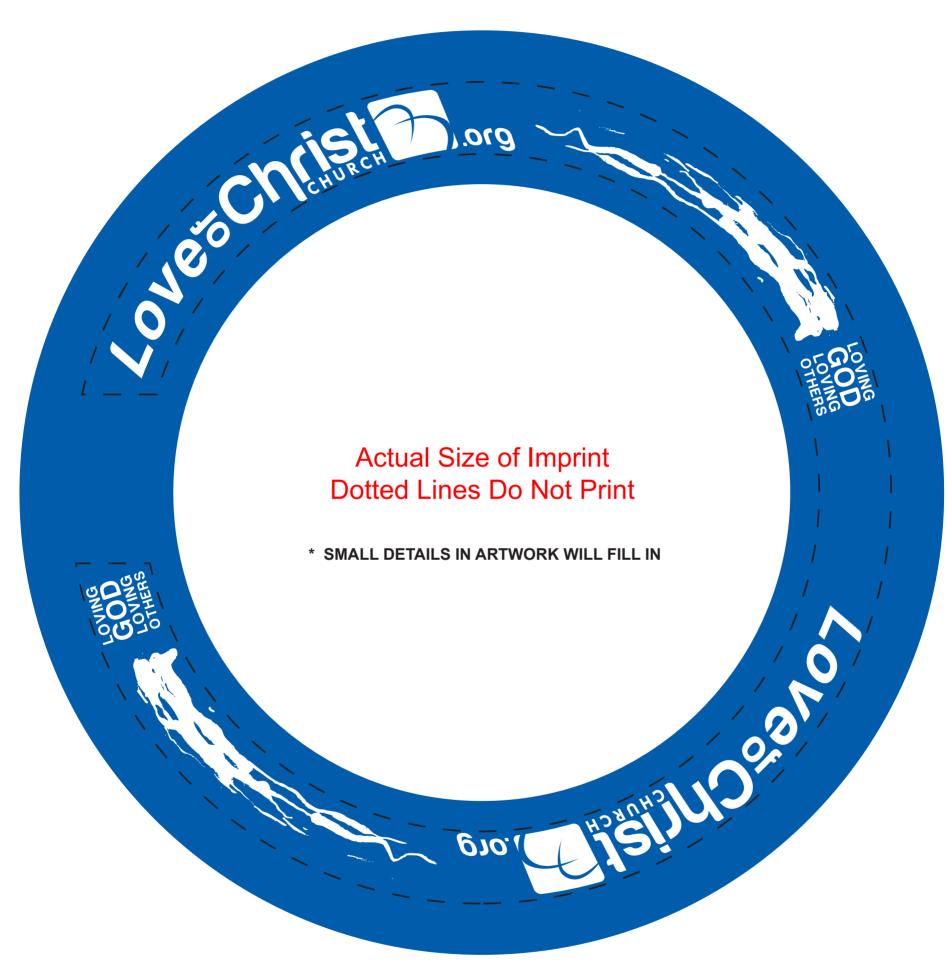

**Product:** Flying Zing Ring - Royal

**Item #**: 1116-105251

Imprint Method: Screen Print on the Top - White

## \*\*\*IMPORTANT INFORMATION\*\*\* (PLEASE READ)

Please proof carefully for spelling errors, omissions, and layout accuracy. It is your responsibility to correct any errors. Garrett Specialties assumes no responsibility for errors after a proof has been authorized to print. Please note changes or revisions to your proof from your original instructions may cause revision in your ship date. Delays in paper proof approval also may require a change in your schedule ship dates. Occasionally, some fax machines may distort the image. Please pay close attention to numbers.

It is imperative that you view your e-proof and submit your approval and/or changes promptly to maintain your anticipated delivery date.

Please keep in mind that this virtual proof is not a printed sample of your artwork on our product. The size and placement of the artwork may vary from this proof when actually printed on the product. Carefully review the attached proof for verification of copy & layout.

Due to inherent technical differences in color monitors, the imprint colors and product colors depicted in the attached proof will not resemble those in the final product. We make every effort to match requested custom colors, but cannot guarantee a 100% exact match. Imprints are applied using pad or screen inks. These inks are hand mixed as close as possible to the requested color but may vary 2 to 4 shades. For this reason an exact PMS match cannot be guaranteed. Your order is ON HOLD until we receive an approval from you in reference to your artwork.